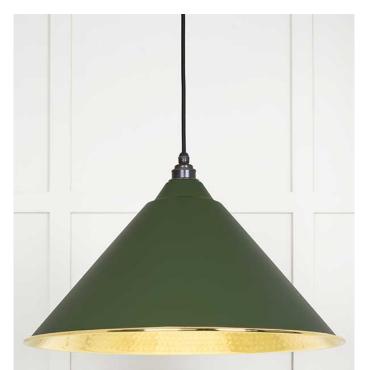

## Hammered Brass Hockley Pendant in Heath - From the Anvil 49523H

Product Code: ZFTA-49523H

The Hockley pendant, supplied by 'From the Anvil', has a sleek silhouette and is dramatic in size. It creates interest on its own and looks fantastic in a cluster.