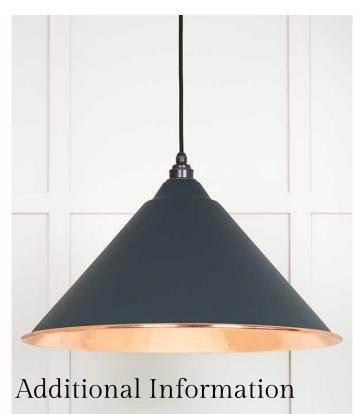

## Hammered Copper Hockley Pendant in Soot -From the Anvil 49503SO

Product Code: ZFTA-49503SO

The Hockley pendantt, supplied by 'From the Anvil', has a sleek silhouette and is dramatic in size. It creates interest on its own and looks fantastic in a cluster.

• 1.5m of black fabric cable as standard.

Diameter: 510mmHeight: 290mm

Rose Diameter: 120mm

Weight: 2.15kgFitting: E27

Bulb: LED Only - 6W Maximum (available separately)