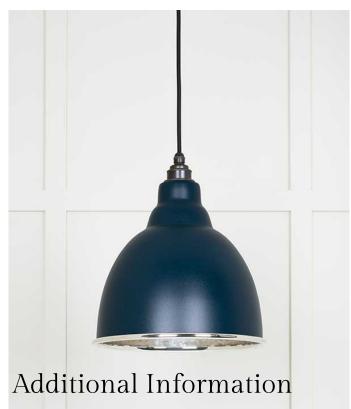

## Hammered Nickel Brindley Pendant in Dusk - From the Anvil 49511DU

Product Code: ZFTA-49511DU

The Brindley pendant, supplied by 'From the Anvil', is versatile. It can be hung at different levels to brighten certain areas within a room and looks great in a group.

Diameter: 260mmHeight: 270mm

Rose Diameter: 120mm

Weight: 1.15kgFitting: E27

• Bulb: LED Only - 6W Maximum (available separately)