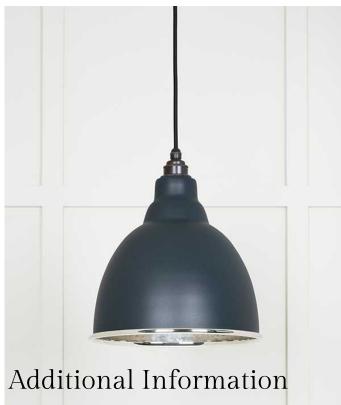

## Hammered Nickel Brindley Pendant in Soot - From the Anvil 49511SO

Product Code: ZFTA-49511SO

The Brindley pendant, supplied by 'From the Anvil', is versatile. It can be hung at different levels to brighten certain areas within a room and looks great in a group.

Diameter: 260mmHeight: 270mm

Rose Diameter: 120mm

Weight: 1.15kgFitting: E27

• Bulb: LED Only - 6W Maximum (available separately)