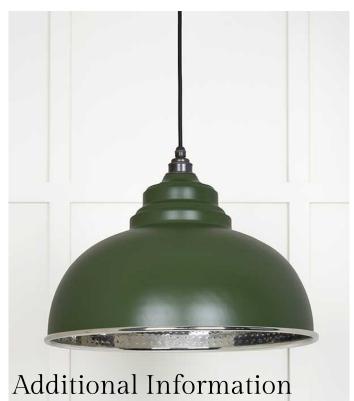

Hammered Nickel Harborne Pendant in Heath - From the Anvil 45472H

Product Code: ZFTA-45472H

The Harborne pendant, supplied by 'From the Anvil', embodies classic British design. Its rounded edges and satisfying proportions make it the focal point in any room.

Diameter: 400mmHeight: 270mm

Rose Diameter: 120mm

Weight: 2.2kgFitting: E27

Bulb: LED Only - 6W Maximum (available separately)