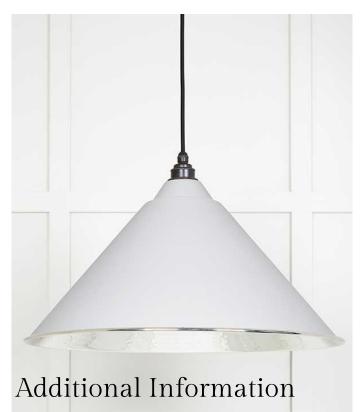

## Hammered Nickel Hockley Pendant in Flock - From the Anvil 45433F

Product Code: ZFTA-45433F

The Hockley pendant, supplied by 'From the Anvil', has a sleek silhouette and is dramatic in size. It creates interest on its own and looks fantastic in a cluster.

• 1.5m of black fabric cable as standard.

Diameter: 510mmHeight: 290mm

Rose Diameter: 120mm

Weight: 2.15kgFitting: E27

Bulb: LED Only - 6W Maximum (available separately)