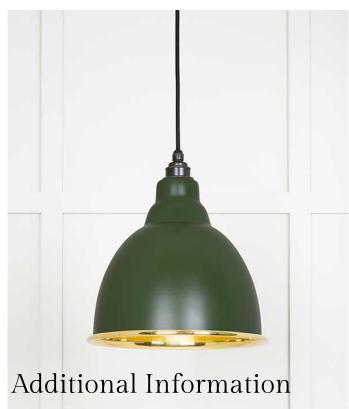

## Smooth Brass Brindley Pendant in Heath - From the Anvil 49518H

Product Code: ZFTA-49518H

The Brindley pendant, supplied by 'From the Anvil', is versatile. It can be hung at different levels to brighten certain areas within a room and looks great in a group.

Diameter: 260mmHeight: 270mm

Rose Diameter: 120mm

Weight: 1.15kgFitting: E27

• Bulb: LED Only - 6W Maximum (available separately)