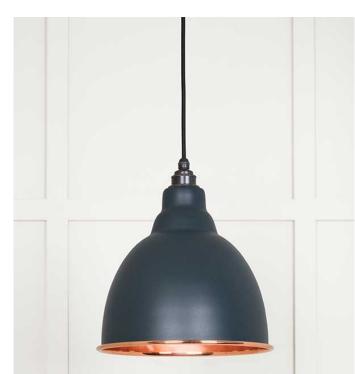

## Smooth Copper Brindley Pendant in Soot - From the Anvil 49500SSO

Product Code: ZFTA-49500SSO

The Brindley pendant, supplied by 'From the Anvil', is versatile. It can be hung at different levels to brighten certain areas within a room and looks great in a group.