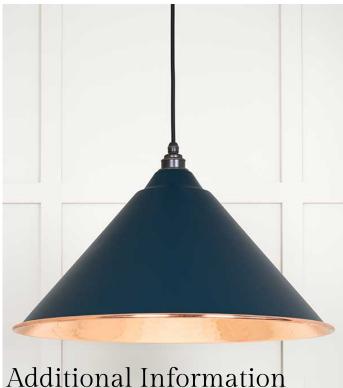

## Hammered Copper Hockley Pendant in Dusk -From the Anvil 49503DU

Product Code: ZFTA-49503DU

The Hockley pendant, supplied by 'From the Anvil', has a sleek silhouette and is dramatic in size. It creates interest on its own and looks fantastic in a cluster.

£341.29

Availability - Dispatched 3-4 weeks (made to order)

Additional information

- These pendants are all made to order on a 3-4 week lead time.
- Light fittings are dimmable as long as a dimmable LED bulb is fitted.
- Supplied fully wired with matching ceiling rose and all necessary fixings.
- 1.5m of black fabric cable as standard.
- Diameter: 510mmHeight: 290mm
- Rose Diameter: 120mm
- Weight: 2.15kgFitting: E27
- Bulb: LED Only 6W Maximum (available separately)