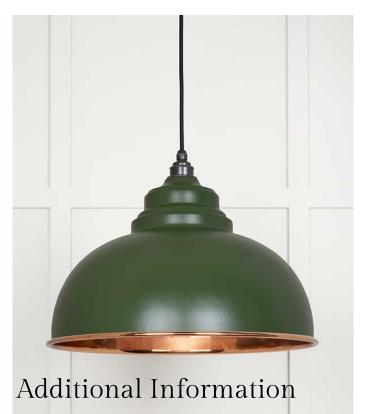

## Smooth Copper Harborne Pendant in Heath - From the Anvil 49501SH

Product Code: ZFTA-49501SH

The Harborne pendant, supplied by 'From the Anvil', embodies classic British design. Its rounded edges and satisfying proportions make it the focal point in any room.