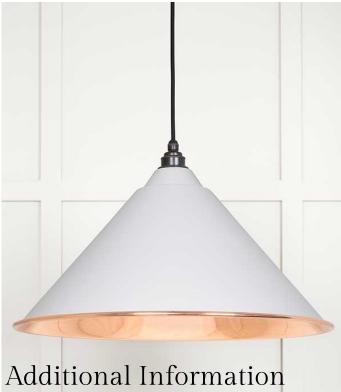

## Smooth Copper Hockley Pendant in Flock - From the Anvil 49503SF

Product Code: ZFTA-49503SF

The Hockley pendant, supplied by 'From the Anvil', has a sleek silhouette and is dramatic in size. It creates interest on its own and looks fantastic in a cluster.

Diameter: 510mmHeight: 290mm

Rose Diameter: 120mm

Weight: 2.15kgFitting: E27

Bulb: LED Only - 6W Maximum (available separately)