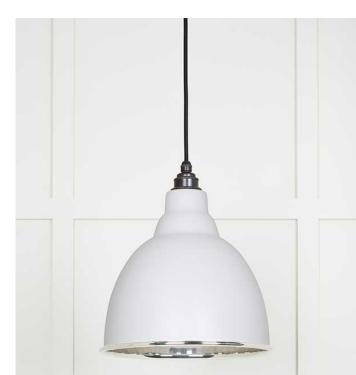

## Smooth Nickel Brindley Pendant in Flock - From the Anvil 49504F

Product Code: ZFTA-49504F

The Brindley pendant, supplied by 'From the Anvil', is versatile. It can be hung at different levels to brighten certain areas within a room and looks great in a group.