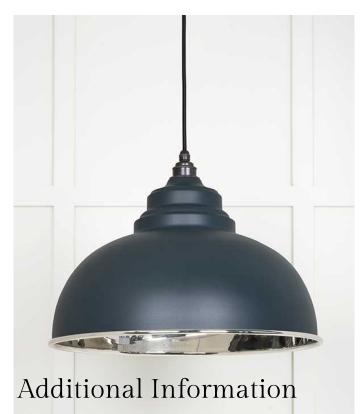

## Smooth Nickel Harborne Pendant in Soot - From the Anvil 49505SO

Product Code: ZFTA-49505SO

The Harborne pendant, supplied by 'From the Anvil', embodies classic British design. Its rounded edges and satisfying proportions make it the focal point in any room.