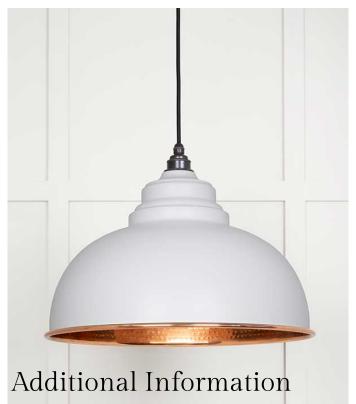

## Hammered Copper Harborne Pendant in Flock - From the Anvil 49501F

Product Code: ZFTA-49501F

The Harborne pendant, supplied by 'From the Anvil', embodies classic British design. It's rounded edges and satisfying proportions make it the focal point in any room.