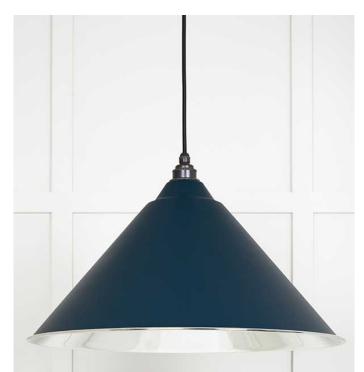

## Smooth Nickel Hockley Pendant in Dusk - From the Anvil 49506DU

Product Code: ZFTA-49506DU

The Hockley pendant, supplied by 'From the Anvil; has a sleek silhouette and is dramatic in size. It creates interest on its own and looks fantastic in a cluster.