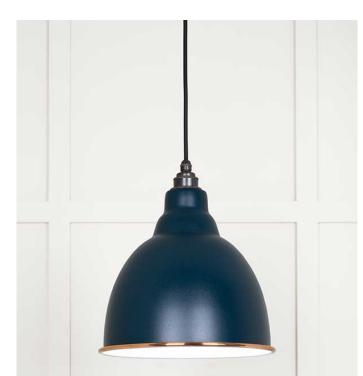

## White Gloss Brindley Pendant in Dusk - From the Anvil 49507DU

Product Code: ZFTA-49507DU

The Brindley pendant, supplied by 'From the Anvil' is versatile. It can be hung at different levels to brighten certain areas within a room and looks great in a group.