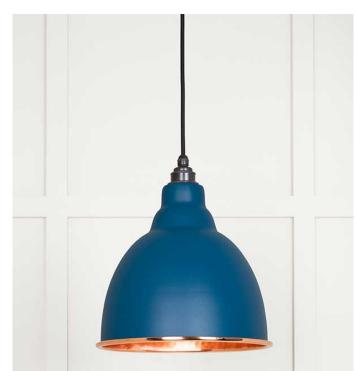

NIGEL·TYAS

Product Code: ZFTA-49500U

The Brindley pendant, supplied 'From the Anvil, is versatile. It can be hung at different levels to brighten certain areas within a room and looks great in a group.

£315.02

## Additional Information

- These pendants are all made to order on a 3-4 week lead time.
- Light fittings are dimmable as long as a dimmable LED bulb is fitted.
- Supplied fully wired with matching ceiling rose and all necessary fixings.
- 1.5m of black fabric cable as standard.
- Diameter: 260mm
- Height: 270mm
- Rose Diameter: 120mm
- Weight: 1.15kg
- Fitting: E27
- Bulb: LED Only 6W Maximum (available separately)