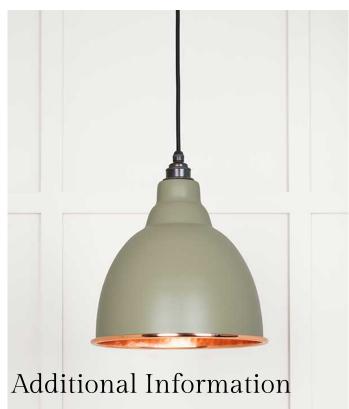

## Hammered Copper Brindley Pendant in Tump - From the Anvil 49500TU

Product Code: ZFTA-49500TU

The Brindley pendant supplied by 'From the Anvil. is versatile. It can be hung at different levels to brighten certain areas within a room and looks great in a group.