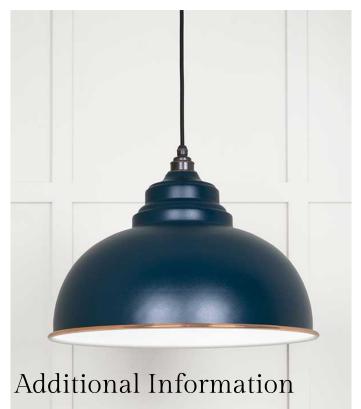

## White Gloss Harborne Pendant in Dusk - From the Anvil 49508DU

Product Code: ZFTA-49508DU

The Harborne pendant supplied by 'From The Anvil' embodies classic British design. It's rounded edges and satisfying proportions make it the focal point in any room.

Diameter: 400mmHeight: 270mm

Rose Diameter: 120mm

Weight: 2.2kgFitting: E27

• Bulb: LED Only - 6W Maximum (available separately)