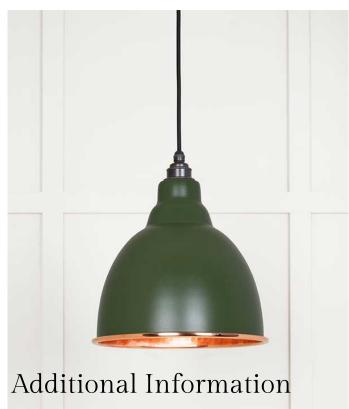

## Hammered Copper Brindley Pendant in Heath - From the Anvil 49500H

Product Code: ZFTA-49500H

The Brindley pendant, supplied by 'From the Anvil' is versatile. It can be hung at different levels to brighten certain areas within a room and looks great in a group.