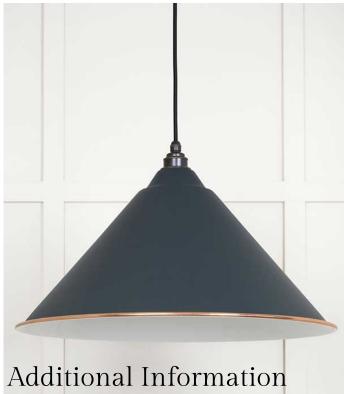

## White Gloss Hockley Pendant in Soot - From the Anvil 49510SO

Product Code: ZFTA-49510SO

The Hockley pendant. supplied by 'From the Anvil' has a sleek silhouette and is dramatic in size. It creates interest on its own and looks fantastic in a cluster.