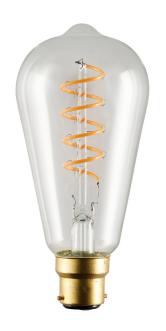

## Rhia B22 LED Bulb

Product Code: LBWL-RHIA-F-ST64-U-B22-C

Our decorative LED bulbs produce a low level, very warm light, perfect for creating a relaxing ambience or in a statement decorative lighting piece. Rhia is an ST64 / squirrel cage style LED bulb, with a very warm colour temperature of 2200k and 190lumens, which provides a relaxing ambiance at market leading CRI of 95. This is definitely a bulb for decorative use in bedside tables, table lamps, wall lights or ceiling pendants. Hang in a cluster or chandelier for increased lumens and to create a stunning statement lighting installation.