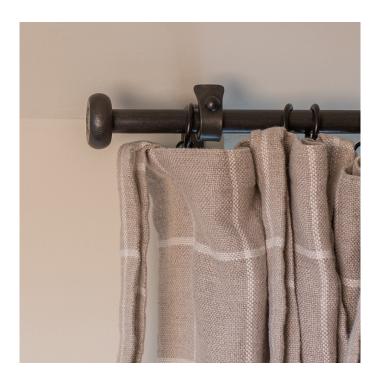

## 16mm solid cottage pole buttons - made to measure - 101cm to 200cm

Product Code: CPCOTT16BUTTON2000

Handmade wrought iron cottage pole – a charming, simple rustic design with a solid steel pole and hand-forged finials, designed and made by skilled blacksmiths in our rural forge in Yorkshire. Our cottage poles are solid steel, forged carefully in one piece with finials included. Please note, some designs don't support eyelet curtains as the finials are not removable. Check out our traditional poles for a wider range.

## Additional Information

- · solid pole one removable finial to allow rings to be fitted
- finial length 16mm
- made to measure just tell us your required length as per our measuring guide.
- natural black finish only