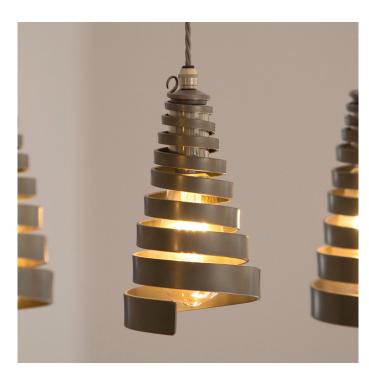

## Bretton single - wrought iron pendant light

Handmade wrought iron pendant with a single taper of steel curled into a conical shape to create a striking feature light â€" designed and made by skilled blacksmiths in our rural forge in Yorkshire. [LED bulbs only]

## Additional Information

- height of individual spiral fitting 250 260mm
- diameter of individual spiral fitting 125mm
- ceiling rose 90mm diameter circular
- approximate weight 1kg
- maximum wattage 60w
- bulb fitting BC (bulb sold separately)
- for use with LED bulbs only
- natural black or light burnished steel surface finish
- supplied with one metre of silk braided cable in choice of colours
- cable grip fittings in a choice of finishes
- ceiling rose features handforged and polished highlights
- coated with a protective clear lacquer