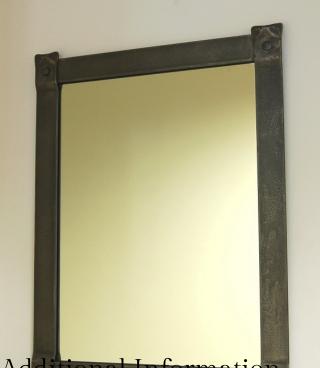

## Additional Information

- other sizes, price to be quoted
- natural black or light burnished steel surface finish
- features hand forged and polished highlights
- coated with a protective clear lacquer
- sold as pictured, or made to the size you require
- pictured mirror details:
- overall height of frame 650mm
- overall width of frame 500mm
- frame thickness 50mm
- glass size 575mm x 450mm
- approximate weight 8.5kg
- •

## Handforged wrought iron mirror

Product Code: HWMIRROR500X650

Our beautiful hand forged mirrors can be made to your exact dimensions and come with riveted corners - simple and elegant design. Please note that our mirrors are made for collection only. Please contact us to discuss your requirements.